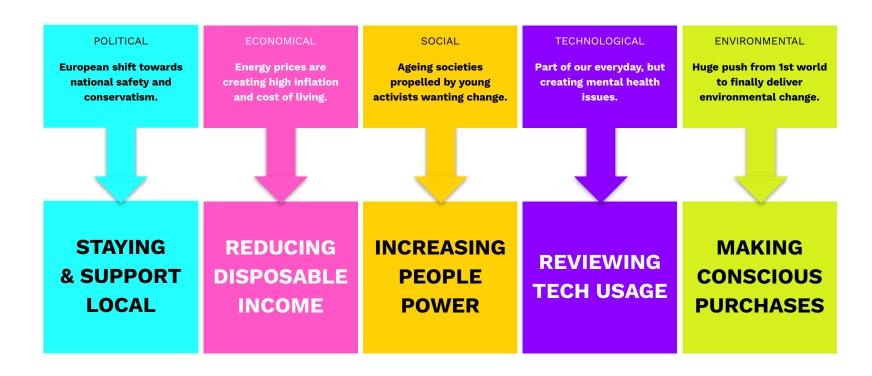

*WEBINAR**

WHAT'S IN STORE FOR THE ATTRACTION INDUSTRY TRENDS IN 2023?







### WELCOME ROBBIE JONES

THE BIG PICTURE
IMPACT ON CONSUMERS
IMPACT ON VISITOR ATTRACTIONS
REVIEW 2022 TRENDS
NEW TRENDS FOR 2023
CONSIDERATIONS

CLICK TO WATCH THE ORIGINAL WEBINAR AND LISTEN TO Q&A





## THEMED ATTRACTION & EXPERIENCE DESIGN

Katapult design themed attractions and experiences that amaze and engage visitors globally. Our work is enjoyed by 50 million visitors, at 81 attractions, in 18 different countries, every year. As well as increasing guest experience, we thrive on helping you generate more income, more fans and bring the vision for your attraction to life.

## THE BIG PICTURE



### THE BIG PICTURE



Part of our everyday, but creating mental health issues.



### IMPACT ON CONSUMERS?





### IMPACT ON VISITOR ATTRACTIONS?





## OUR 2022 PREDICTIONS



### **OUR 2022 PREDICTIONS**

















## TRENDS FOR 2023





# WOULD A GAMING IP ALIGN WITH YOUR EXISTING EXPERIENCE OFFERING?







## HOW COULD YOU PROVE YOUR VALUE AND GREEN CREDENTIALS?







## WHAT MAKES YOUR VISITOR ATTRACTION UNIQUE TO GUESTS?







### What some people think a sensory needs look like:

#### UNDERSTIMULATED > > OVERSTIMULATED

### What sensory needs actually look like:





## ARE YOU CATERING FOR NEURODIVERSE GUESTS EFFECTIVELY?







# WHAT ACTIVITIES COULD YOU HOST THAT YOUR GUESTS HAVEN'T DONE BEFORE?





## 2023 SUMMARY





### 2023 SUMMARY

UNSTABLE POLITICAL AND ECONOMIC SETTING THAT WILL IMPACT INDUSTRY

CONSUMER CONFIDENCE HASN'T DECLINED, BUT DISPOSABLE INCOME HAS CONSUM