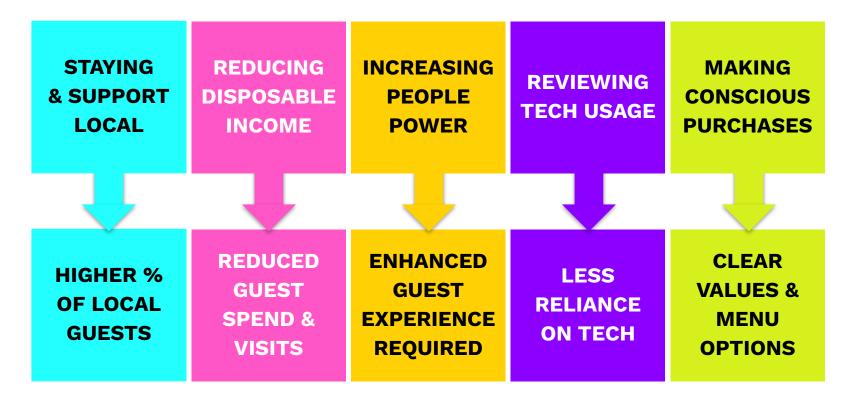

ACTION INDUSTRY TRENDS IN 2023?







### WELCOME ROBBIE JONES

THE BIG PICTURE
IMPACT ON CONSUMERS
IMPACT ON VISITOR ATTRACTIONS
REVIEW 2022 TRENDS
NEW TRENDS FOR 2023
CONSIDERATIONS

CLICK TO WATCH THE ORIGINAL WEBINAR AND LISTEN TO Q&A





## THEMED ATTRACTION & EXPERIENCE DESIGN

Katapult design themed attractions and experiences that amaze and engage visitors globally. Our work is enjoyed by 50 million visitors, at 81 attractions, in 18 different countries, every year. As well as increasing guest experience, we thrive on helping you generate more income, more fans and bring the vision for your attraction to life.

## THE BIG PICTURE



### THE BIG PICTURE



Part of our everyday, but creating mental health issues.



### IMPACT ON CONSUMERS?





### IMPACT ON VISITOR ATTRACTIONS?





## OUR 2022 PREDICTIONS



### **OUR 2022 PREDICTIONS**

















## TRENDS FOR 2023





# WOULD A GAMING IP ALIGN WITH YOUR EXISTING EXPERIENCE OFFERING?







## HOW COULD YOU PROVE YOUR VALUE AND GREEN CREDENTIALS?







## WHAT MAKES YOUR VISITOR ATTRACTION UNIQUE TO GUESTS?







### What some people think a sensory needs look like:

#### UNDERSTIMULATED > > OVERSTIMULATED

### What sensory needs actually look like:





## ARE YOU CATERING FOR NEURODIVERSE GUESTS EFFECTIVELY?







# WHAT ACTIVITIES COULD YOU HOST THAT YOUR GUESTS HAVEN'T DONE BEFORE?





## 2023 SUMMARY





### 2023 SUMMARY

UNSTABLE POLITICAL AND ECONOMIC SETTING THAT WILL IMPACT INDUSTRY

CONSUMER CONFIDENCE HASN'T DECLINED, BUT DISPOSABLE INCOME HAS CONSUMERS ARE DEMANDING MORE VALUE, NEW EXPERI